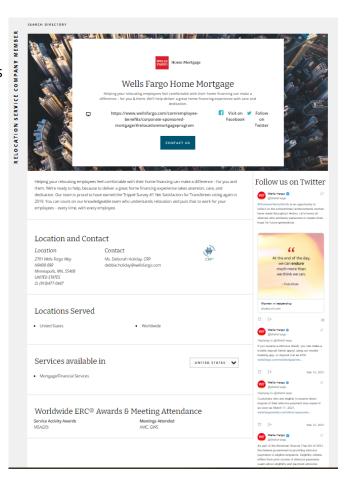

## Company Membership Information (for listing(s) in the Worldwide ERC® Directory)

The Worldwide ERC® Directory is unique in that all member listings are organized and presented from the standpoint of users, enabling them to easily find real estate brokers by location. With that in mind, real estate broker listings are grouped by cities served instead of by listers' names or mailing addresses. The details under each listing area, along with the company name, member representative name, URL and number of offices owned (which must be consistent in all listings), make up the listing information that will appear under each city specified on the enrollment form. A basic profile page includes your company logo, a brief company description (200 characters), one city listing is included in your base membership fee.

#### A redesigned online Directory Experience

As before, a basic listing page allows you to choose your designated contact person, select the filters that will call attention to your year-long listing when a potential client conducts a search (e.g. services provided and countries), and showcase your Worldwide ERC®, GMS® and/or CRP® designation.

New features include:

- A custom URL you can use for targeted marketing to your clients
- Inclusion of your company's logo
- A brief (200 character) description of your company
- Industry affiliations (e.g. RDC, FIDI, etc.) and appraisal designations
- A "Contact Us" button that launches a user-friendly form that collects important contact information about your prospective clients

#### Advanced Listing Directory Profile @ \$750

Advanced Directory Listing Profile allows your company to further reap the most reward from your company's membership listing profile in the online Directory. The Advanced Listing Directory Listing Profile includes everything in the basic listing, plus:

- \*More In-depth "About Us" description of your company (up to 600 characters)
- \*VIP Quote or Client Testimonial, with photo
- \*Your sponsored content posted to your page and on the Directory homepage (where applicable)
- \*Up to two "Follow Us" icons for your social media channels (e.g. LinkedIn®, Twitter, and, Facebook)
- \*An action pane where you can post a coupon, video, RSS, Twitter or Instagram Feed.